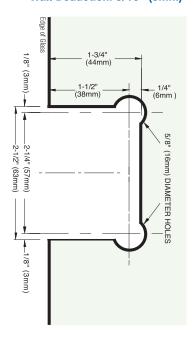

AILABLE FINISHES:**







# **Maximum Door Capacities**

### 2 HINGES

Weight 80 lbs (36 Kg) Width 28" (711 mm)



# Wall Mount Full-Back Adjustable

#### **GLASS REQUIREMENTS:**

- 3/8" (10mm) Tempered Glass
- 1/2" (12mm) Tempered Glass

### **SPECIFICATIONS:**

- Solid brass body and clear polyurethane gaskets
- Screws and gaskets included
- Hinge swings 90º in and 90º out with self-centering
- Self-centering when within 15° of closed position
- Use thick gaskets for 3/8" glass or thin gaskets for 1/2" glass

#### **CARES:**

- Can be cleaned with water and a soft cloth
- Use of harsh or abrasive cleaners may harm finish and will void the warranty.
- Do not use power tools when installing or spray lubricant on this hinges
- 3 year warranty

## Glass Cut-Out Wall Deduction: 3/16" (5mm)



Rev Nov 2023