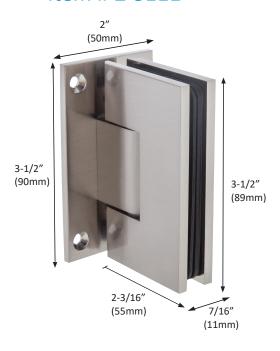

# Wall Mount Full-Back Adjustable

### **SPECIFICATIONS:**

- Solid brass body and clear polyurethane gaskets
- Screws and gaskets included
- Hinge swings 90º in and 90º out with self-centering
- Self-centering when within 15° of closed position
- Use thick gaskets for 3/8" glass or thin gaskets for 1/2" glass