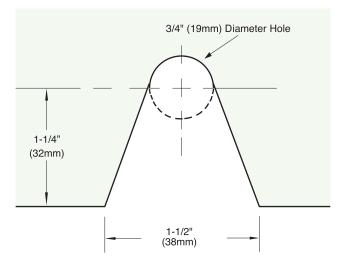

### **GLASS CUT-OUT**

www.interglassusa.com

Phone: (800) 576-6044

Rev May, 2022

sales@interglassusa.com