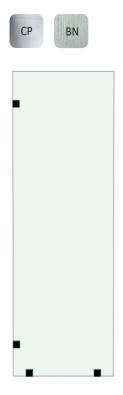

#### **GLASS REQUIREMENTS:**

- 3/8" (10mm) Tempered Glass
- 1/2" (12mm) Tempered Glass

#### **SPECIFICATIONS:**

- Solid brass body and clear polyurethane gaskets
- Screws and gaskets included
- Glass cut-out required