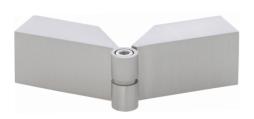

## Item # Z-CGCAD002BN

Adjustable from 90° to 180°

# Sleeve Over Glass-to-Glass Adjustable Clamp

These Clamps are not designed to replace headers or support bars. Clamps are secured in place by set screws on the back