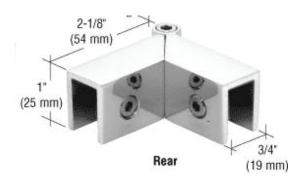

## Item # Z-CGCAD002BN

Adjustable from 90° to 180°

# Sleeve Over Glass-to-Glass Adjustable Clamp

These Clamps are not designed to replace headers or support bars. Clamps are secured in place by set screws on the back