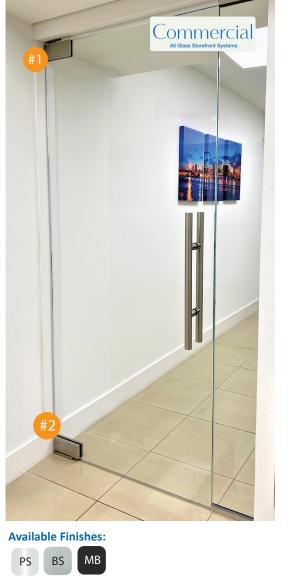

## Office Partitions System

This system is ideal for interior or exterior all glass doors, and is an excellent option for storefronts and/or Office doors. Requires no cutting or digging the floor. Glass is not included.