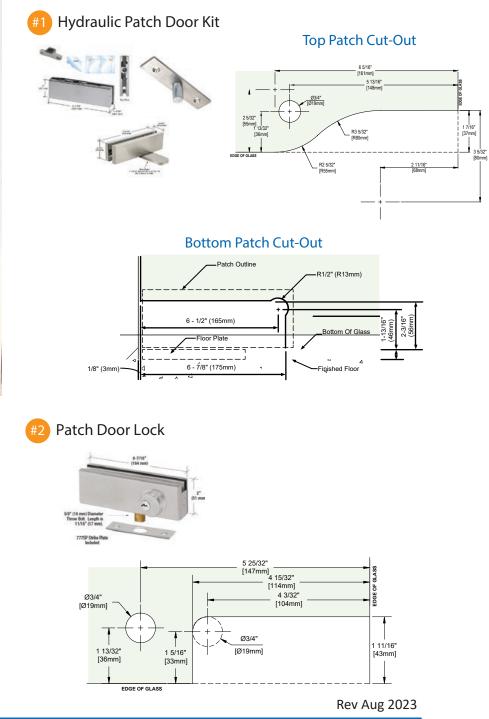

## **FEATURES:**

- Material: Stainless Steel 304
- Application: Glass door
- Maximum Door Height: 102" (2591mm)
- Maximum Door Width: 40" (1000mm)
- Maximum Door Weight: 220 lbs (100kg)
- Open angle 140°
- Door hold open: 90°

## **GLASS REQUIRED:**

- 3/8" (10mm) Tempered Glass
- 1/2" (12mm) Tempered Glass
- 9/16" (13.52mm) Tempered Laminated Glass